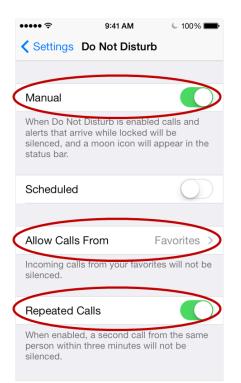

Note: When this setting is enabled, a moon icon appears in the status bar.

- 3. Go to the **Do Not Disturb** settings and make the required changes as shown in Exhibit 3:
  - a. Manual: Use this option to enable the silent mode when the device is locked.
  - b. **Scheduled**: Use this option to enable the silent mode only for a set interval of time.
  - c. Allow Call From: Use this option to set exceptions for contacts for which you don't want to keep the calls silent.
  - d. **Repeated Calls**: Use this option to disable the silent mode when the same contact is calling twice within three minutes.

## Exhibit 3: Do Not Disturb Options