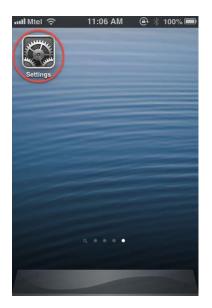

# **Solution:**

How to use the Do Not Disturb setting to silence notifications, alerts, and calls in an iPhone from Settings:

- 1. Open the **Settings** app as shown in Exhibit 1.
- 2. Toggle **Do Not Disturb** on as shown in Exhibit 2.

#### Exhibit 1: The Settings App