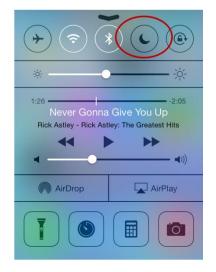

# How to use the Do Not Disturb setting to silence notifications, alerts, and calls in an iPhone from Control Center:

- 1. Open Control Center by swiping up from the bottom of the screen.
- 2. Tap on the **Do Not Disturb** icon as shown in Exhibit 4.

## Exhibit 4: Do Not Disturb in Control Center